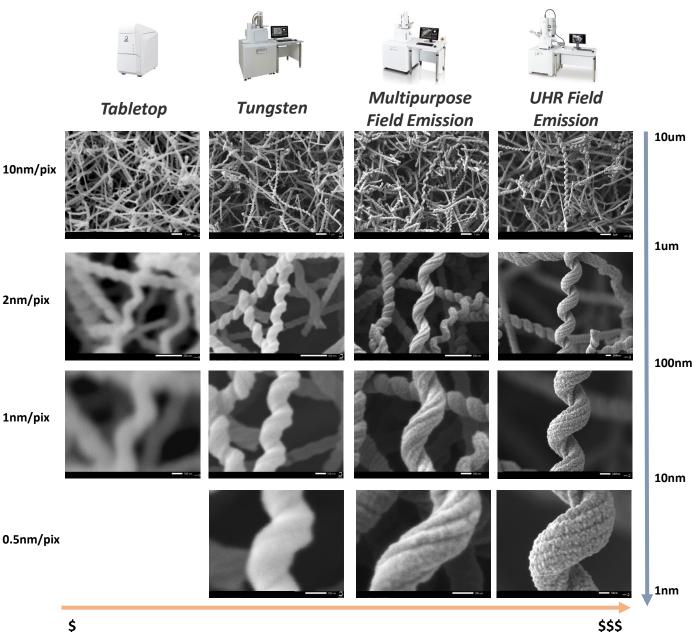

## Choose the Right SEM for Your Lab

JEOL Intelligent SEM technology offers the best solutions for your imaging and analysis needs. All JEOL SEMs feature advanced electron optics combined with hardware and software algorithms to provide exceptional ease of use and streamlined workflow:

 Automated alignment, focusing and stigmation
Seamless navigation from optical to SEM image
Embedded chemical composition analysis
Multi-area automated acquisition (mosaic)
Unparallel service and applications support